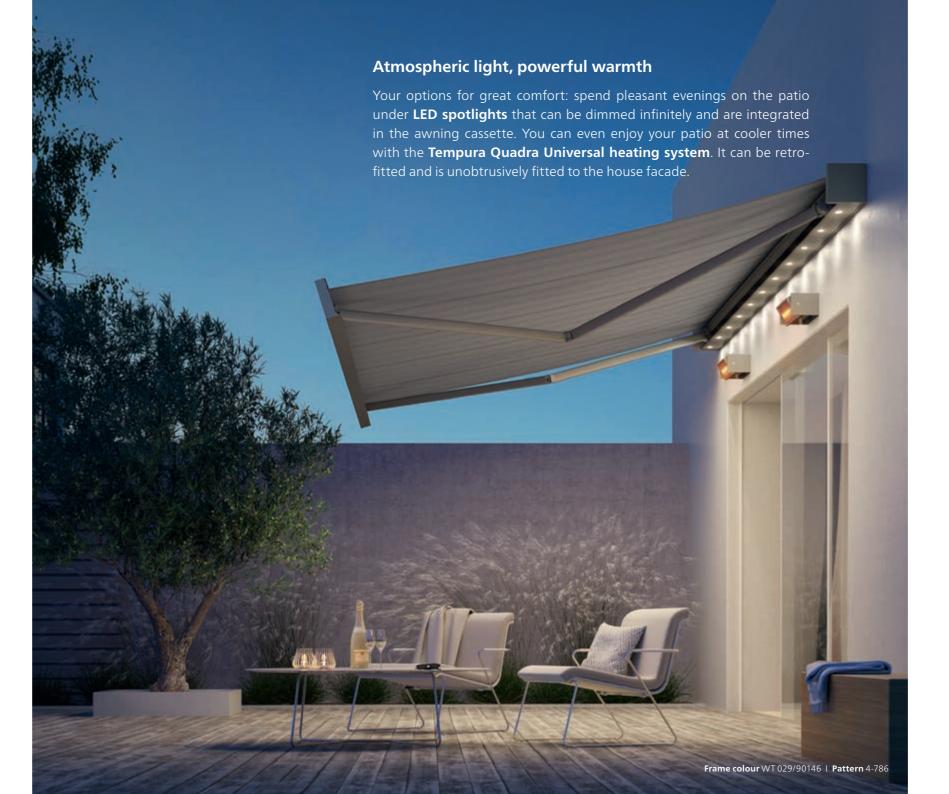

#### Well protected against the wet and dirt

The all-round enclosed and robust **awning cassette** keeps the fabric and other component parts just as well protected from the elements as the controlled rain drainage within the front profile. As a result, you can enjoy your sun protection for many years. Kubata is fixed almost flush to the wall so that no rainwater or dirt makes the house wall dirty under the awning cassette.

#### Nice and taut and windproof

The low-noise **weinor LongLife arm** with 10-year warranty impresses with its very high tensioning strength. This ensures the fabric is exceptionally well positioned. The tried and tested wind lock safety device prevents the awning from lifting up when wind gusts from below.