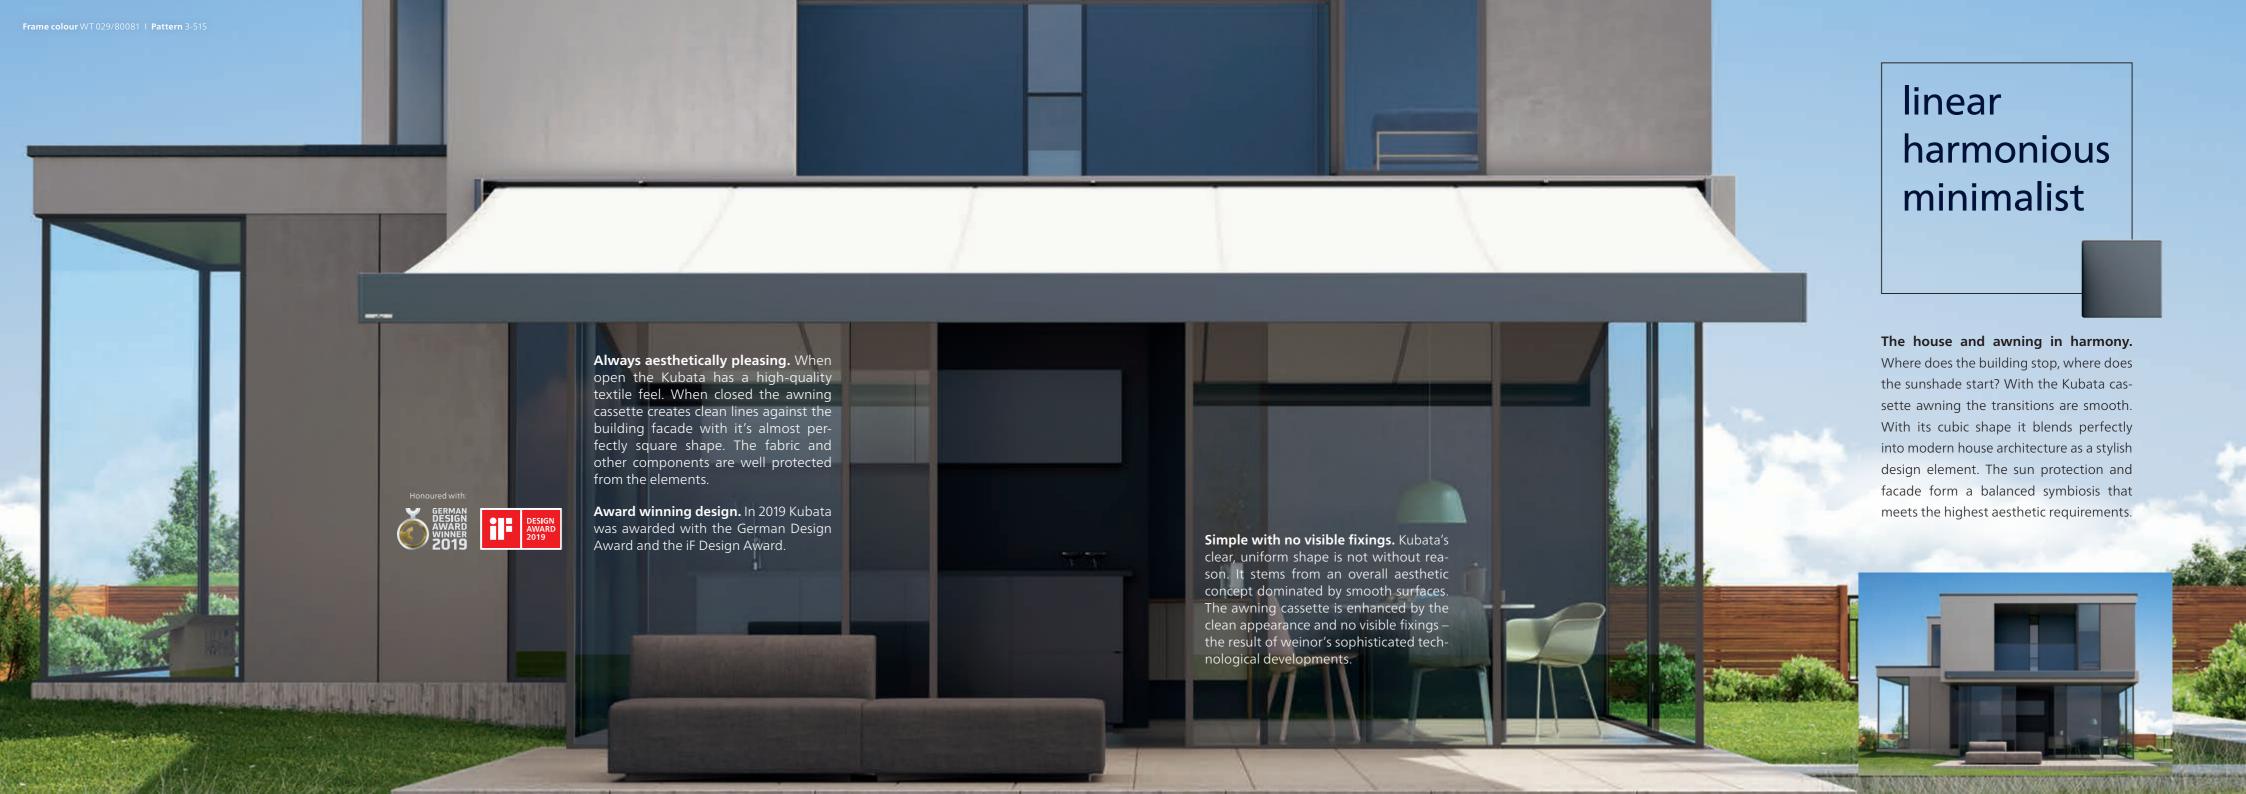

# KUBATA

The cubic cassette awning

# textile expressive resistant

### High-quality modern fabrics and a large selection of frame colours

accompany the Kubata's clean design. Everything can be coordinated together wonderfully so the awning and house form one design element. The frame colours and fabric patterns also meet the highest quality standards.