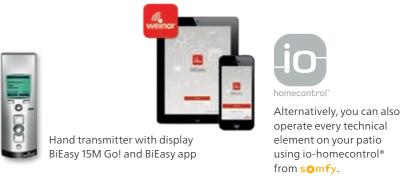

#### Convenient control by hand transmitter, sensor or app

Design meets user friendliness: Kubata is equipped as standard with a drive without remote receiver. If you choose a remotecontrolled motor with weinor BiConnect radio control, you can really easily operate the sun protection, lighting and heating using the hand transmitter or BiEasy App for iPhone and iPad. The sun sensors makes the awning extend automatically.